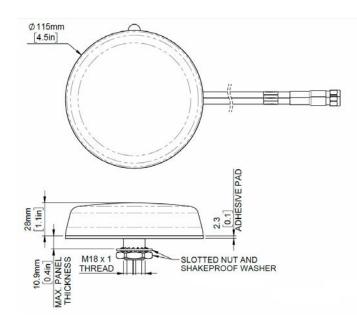

| MOUNTING DATA     |             |                 |  |
|-------------------|-------------|-----------------|--|
| Mounting Type     |             | Bolt Mount      |  |
| Mounting Hole     |             | 19mm (3/4")     |  |
| CABLE DATA        |             |                 |  |
| Wi-Fi Cables      | Туре        | C32             |  |
|                   | Length      | 5m (16')        |  |
|                   | Termination | FAKRA I (Beige) |  |
| TECHNICAL DRAWING |             |                 |  |

Each element is isolated from the others with a separate feed and covers both the 2.4GHz and 5.0GHz bands. The 4-in-1 Wi-Fi is easy to install and comes with 4m low-loss cables.

|                      |          | Specification                     |
|----------------------|----------|-----------------------------------|
| PART NO.             |          | 6001351 (Black) / 6001352 (White) |
| ELECTRICAL DATA      |          |                                   |
| Frequency Range      |          | 2.3-2.7 / 4.9-6GHz                |
| Operational Bands    |          | 2.4/5GHz Wi-Fi                    |
| Peak gain: Isotropic |          | 4dBi (2.4GHz) / 6dBi (5GHz)       |
| Typical VSWR         |          | <2:1                              |
| Typical Isolation    |          | >12dB                             |
| Pattern              |          | Omni-directional                  |
| Polarisation         |          | Vertical                          |
| Impedance            |          | 50Ω                               |
| Max Input Power      |          | 25W                               |
| MECHANICAL DATA      |          |                                   |
|                      | Height   | 30mm (1.18")                      |
| Dimensions           | Diameter | 115mm (4.52″)                     |
| Operating Temp       | •        | -30° / +70°C (-22° / +158°F)      |
| Material             |          | ASA Plastic                       |
| Ingress Protection   |          | ІРб9К                             |
| Weight               |          | 200g                              |