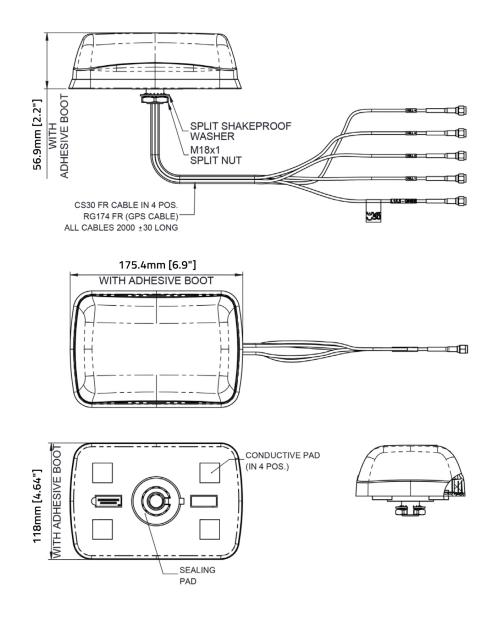

|                          |                  | Specification             |        |
|--------------------------|------------------|---------------------------|--------|
| PART NO.                 |                  |                           |        |
|                          |                  | 6001518 (Black)           |        |
| ELECTRICAL DATA          |                  |                           |        |
| Frequency Range          | 4G/5G Elements   | 617-960MHz / 1427-4200MHz |        |
| Peak gain: Isotropic*    | 4G/5G Elements   | 617-960MHz                | 1.9dBi |
|                          | 40/50 Liements   | 1427-4200MHz              | 6.3dBi |
| Isolation*               | 4G/5G Elements   | 617-960MHz                | ≥6dB   |
|                          |                  | 1427-4200MHz              | ≥12dB  |
| Typical Efficiency       | 4G/5G Elements   | 617-960MHz                | 50%    |
| Typical Efficiency       | 1427-4200MHz 52% | 52%                       |        |
| Correlation Co-efficient | 4G/5G Elements   | 617-960MHz                | <0.5   |
|                          |                  | 1427-4200MHz              | <0.3   |
| Pattern                  |                  | Omni-directional          |        |
| Impedance                |                  | 50Ω                       |        |

\*Simulated off a groundplane and does not include cable attenuation

SEMTEC

|             | Specification                                                      |  |
|-------------|--------------------------------------------------------------------|--|
|             | 1559-1612MHz / 1164-1189MHz                                        |  |
|             | 30dB / 26dB                                                        |  |
|             | > 48dB                                                             |  |
|             | > 50dB                                                             |  |
|             | -2.6dB                                                             |  |
|             | 3-5V DC                                                            |  |
|             | 37mA                                                               |  |
|             |                                                                    |  |
| Height      | 56.9mm (2.2")                                                      |  |
| Length      | 118mm (4.64")                                                      |  |
| Width       | 175.4mm (6.9″)                                                     |  |
|             | -40°/+85°C(-40°/+185°F)                                            |  |
|             | Black                                                              |  |
|             | ІРбэк                                                              |  |
|             |                                                                    |  |
|             | Bolt Mount                                                         |  |
|             | 19mm (3/4")                                                        |  |
| Туре        | CS30 (Compliant to UN ECE R118)                                    |  |
| Length      | 2m (6.6')                                                          |  |
| Termination | SMA Plug                                                           |  |
| Туре        | CS30 (Compliant to UN ECE R118)                                    |  |
| Length      | 2m (6.6′)                                                          |  |
| Termination | SMA Plug                                                           |  |
|             |                                                                    |  |
|             |                                                                    |  |
|             | Length<br>Width<br>Type<br>Length<br>Termination<br>Type<br>Length |  |