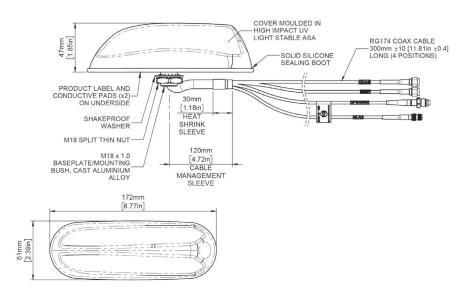

SEMTEC

1

|                    |              | Specification               |
|--------------------|--------------|-----------------------------|
| GPS/GNSS DATA      |              |                             |
| Frequency Range    |              | 1562-1612MHz                |
| VSWR               |              | <2:1 ± 4MHz                 |
| Gain: LNA          |              | 26dB                        |
| Polarisation       |              | Right Hand Circular         |
| Operating Voltage  |              | 3-5V DC                     |
| Current            |              | <20mA                       |
| MECHANICAL DATA    |              |                             |
| Dimensions         | Total Height | 47mm (1.9")                 |
|                    | Length       | 172mm (6.8")                |
|                    | Width        | 60mm (2.4")                 |
| Operating Temp     |              | -40° / +80°C (-40° / 176°F) |
| Material           |              | ASA, EPDM, Aluminium Alloy  |
| Color              |              | Black                       |
| Weight             |              | 923g                        |
| Ingress Protection |              | IP 66                       |
| MOUNTING INFO      |              |                             |
| Mounting Type      |              | Bolt Mount                  |
| Mounting Hole      |              | 19mm (3/4")                 |
| CABLE DATA         | Туре         | CS29                        |
| Cell / LTE Cables  | Length       | 4m (13ft)                   |
|                    | Termination  | SMA(m)                      |
| GPS Cable          | Туре         | C529                        |
|                    | Length       | 4 (13ft)                    |
|                    | Termination  | SMA(m)                      |
| Wi-Fi Cable        | Туре         | CS32                        |
|                    | Length       | 4 (13ft)                    |
|                    | Termination  | RP-SMA(m)                   |