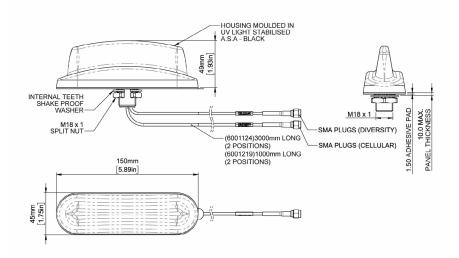

## Sierra Wireless Antenna – 2-in-1 Panel

The 2-in-1 Panel has been tested and certified to provide MiMo LTE antenna functionality for AirLink gateways and routers. The compact, robust low profile housing is ground plane independent, weatherproof and contains two antenna elements with effective isolation and correlation covering all current global cellular and LTE bands in frequency range 698-960/1710-3800MHz.

|                       |                | Specification               |         |
|-----------------------|----------------|-----------------------------|---------|
| PART NO.              |                | 6001124 (3m)/60012          | 19 (1m) |
| ELECTRICAL DATA       |                |                             |         |
| Frequency Range (MHz) | 3G/4G Elements | 698-960 / 1710-3800         |         |
| Peak gain: Isotropic* |                | 698-960MHz                  | 1.5dBi  |
|                       | 3G/4G Elements | 1710-2700MHz                | 4.5dBi  |
|                       |                | 2500-3800MHz                | 5dBi    |
| Pattern               |                | Omni-directional            |         |
| Nominal Impedance     |                | 50Ω                         |         |
| Max Input Power (W)   |                | 20                          |         |
| MECHANICAL DATA       |                |                             |         |
| Dimensions (mm)       | Height         | 49 (1.92″)                  |         |
|                       | Length         | 150 (5.90")                 |         |
|                       | Width          | 45 (1.77")                  |         |
| Operating Temp (°C)   |                | -30° / +70°C (-22° / 158°F) |         |
| Material              |                | ASA Plastic                 |         |
| Color                 |                | Black                       |         |
| Weight (g)            |                | 203                         |         |
| MOUNTING DATA         |                |                             |         |
| Mounting Type         |                | Bolt mount                  |         |
| Mounting Hole         |                | 18mm (3/4")                 |         |
| CABLE DATA            |                |                             |         |
| Cell / LTE            | Cable Type     | RG174                       |         |
|                       | Length (m)     | 3 ( 9.8')/1 (3.2')          |         |
|                       | Termination    | SMA Plugs                   |         |