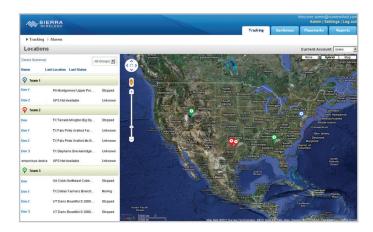

## SIMPLE, POWERFUL, CONFIGURABLE

Administrative Controls – Thoughtfully designed to ensure ease of use and give you control of users, devices and information.

**Measuring Unit Options** – Users can select Metric or English units.

**Placemarks** – Create, save and display important places on the map.