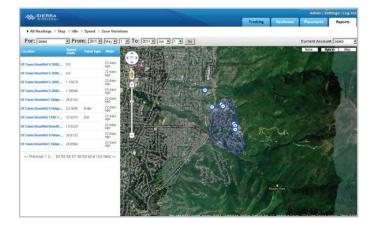

Panic Alerts – Help ensure employee safety with available panic button integration. In an emergency, the driver can activate a panic alert which can be seen and actively managed in the application.

**Geofence Violation Alerts** – Geofences can be established down to the device level and the polygonal feature lets you create very detailed boundaries.

**Speed Alerts** – Safe driving is good business, get notified when a driver's speed is excessive.

Stop & Idle Reports – Unscheduled stops and excessive idling cost the company money. Clear expectations coupled with detailed reporting help mold good driver behavior.