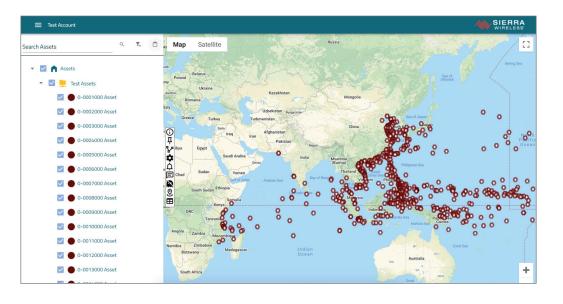

Acculink Satellite is a thin-client application, able to map and manage tens of thousands of devices in a useful and intuitive format. It requires no special software to install, and supports most widely used web browsers (Edge, Chrome, Firefox and Safari). Acculink Satellite is cross platform and compatible with all major operating systems (Windows, Unix, Mac).

Acculink Satellite has been successfully tested and evaluated to display up to 20,000+ units for individual clients, and does not require large downloads.