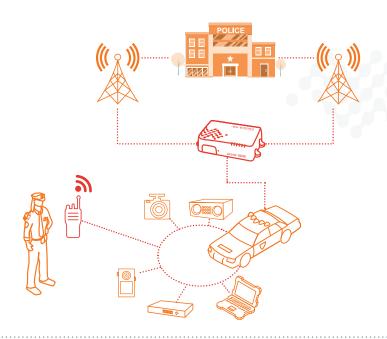

## THE SOLUTION

SMART CONNECT CONNECTS BARBARA'S RADIO THROUGH HER VEHICLE'S SIERRA WIRELESS RUGGED AIRLINK® ROUTER.

When Barbara's P25 radio is out of range, Smart Connect automatically switches her voice channel to available broadband networks and then back again as soon as P25 coverage is available. With SmartConnect, P25 packets are encapsulated and sent over broadband. This retains the integrity and security of P25 communications.

#### GAIN RADIO COVERAGE IN TRADITIONAL DEAD ZONES.

Barbara can now maintain communications when she needs it the most. Switching to communications through SmartConnect and the Sierra Wireless rugged AirLink router is automatic and fast, taking only a few seconds.