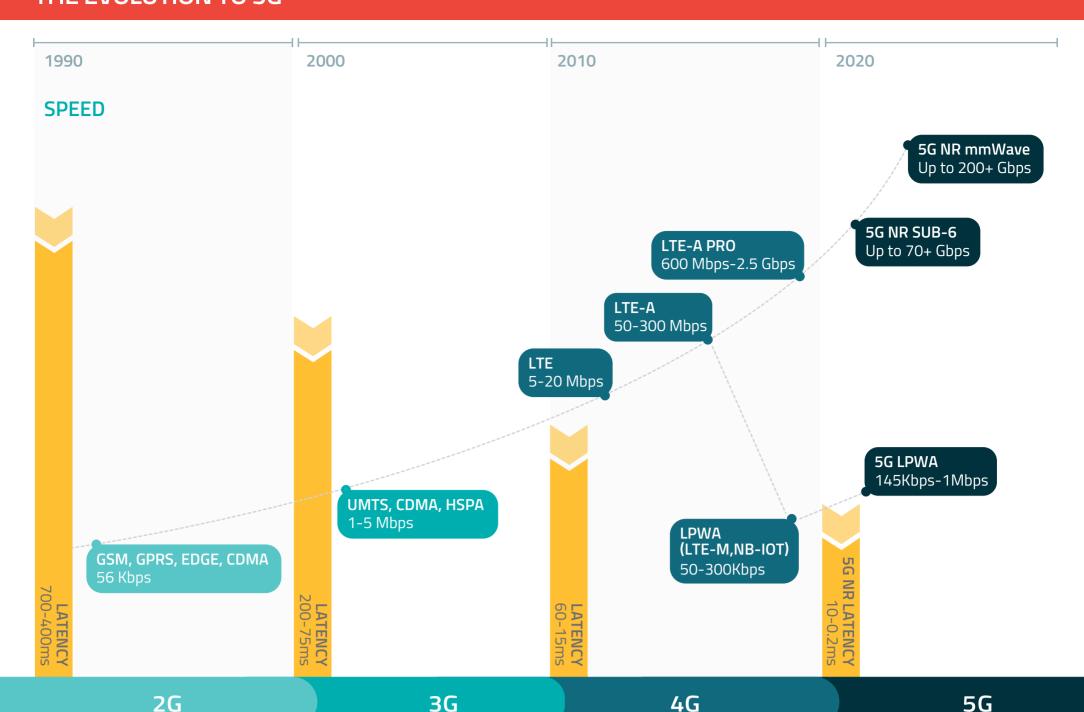

# **56** Brings evolutionary and disruptive changes in the loT

### THE EVOLUTION TO 5G



### Did you know...



4G Coexistence with 5G will extend the LTE lifecycle even further



5G NR & 5G LPWA continues the 4G track to support

high and lowbandwidth use cases

## 5G is coming in waves and bringing in new use cases...



#### **FIXED WIRELESS ACCESS**

- mmWave NR
- Huge capacity
- Low cost/bit
- High data speed
- Low latency



#### **SMARTPHONES** Sub-6GHz NR

**CONSUMER** 

- Good coverage
- Mobility
- More capacity

#### **BROADBAND** (eMBB) Broad coverage

**ENHANCED MOBILE** 

- High capacity
- High data speed
- Integrated device

#### Rel 15 LTE-M/NB-IoT Low cost/current

5G LPWA /

MASSIVE IoT (mMTC)

- High coverage
- High capacity

#### **USE CASES** Industrial IoT or URLLC

**FUTURE 5G** 

- Ultra reliable NR
- Ultra low latency NR
- Satellite









## 5G is